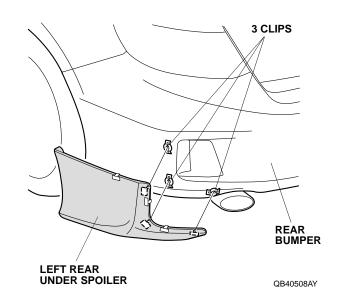

- Using a 10 mm drill bit, enlarge the lower outboard 3 mm hole to 10 mm. Remove any burrs.
- Using a 12 mm drill bit, enlarge the three remaining 3 mm holes to 12 mm. Remove any burrs.

5. Install one clip into each 12 mm hole in the direction shown. Push in each clip until you hear it "click," then check to make sure the clips are secure in the rear bumper.

8. Install the left rear under spoiler to the rear bumper, and secure the left rear under spoiler with three clips.

9. While applying light pressure against the left rear under spoiler, carefully remove the adhesive backings.