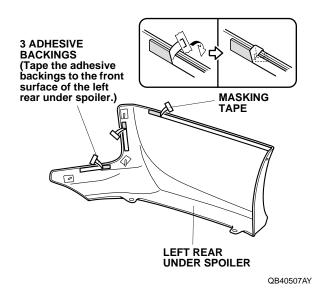

QB40506AY

6. Peel back the adhesive backings, and tape them to the front surface of the left rear under spoiler with masking tape.

7. Using one alcohol swab, thoroughly clean the rear bumper where the left rear under spoiler will attach.