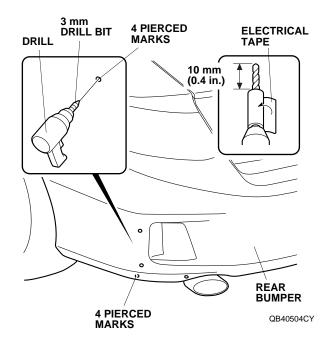

- 4. While wearing eye protection, drill the rear bumper:
  - Wrap electrical tape around a 3 mm, 10 mm and 12 mm drill bit 10 mm (0.4 in.) away from the tip, or use a drill stop.
  - Using the 3 mm drill bit, drill the four pierced marks on the rear bumper.

- Using a 10 mm drill bit, enlarge the lower outboard 3 mm hole to 10 mm. Remove any burrs.
- Using a 12 mm drill bit, enlarge the three remaining 3 mm holes to 12 mm. Remove any burrs.

5. Install one clip into each 12 mm hole in the direction shown. Push in each clip until you hear it "click," then check to make sure the clips are secure in the rear bumper.