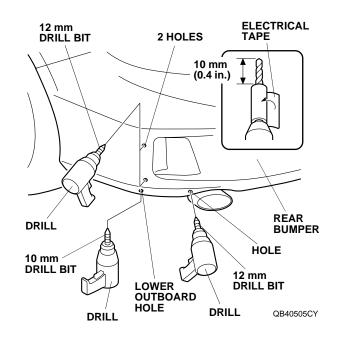

- 4. While wearing eye protection, drill the rear bumper:
  - Wrap electrical tape around a 3 mm, 10 mm and 12 mm drill bit 10 mm (0.4 in.) away from the tip, or use a drill stop.
  - Using the 3 mm drill bit, drill the four pierced marks on the rear bumper.

- Using a 10 mm drill bit, enlarge the lower outboard 3 mm hole to 10 mm. Remove any burrs.
- Using a 12 mm drill bit, enlarge the three remaining 3 mm holes to 12 mm. Remove any burrs.

5. Install one clip into each 12 mm hole in the direction shown. Push in each clip until you hear it "click," then check to make sure the clips are secure in the rear bumper.