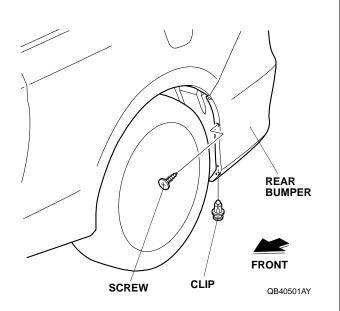

## NOTE:

- Be careful not to damage the paint finish.
- This kit should be installed only if the ambient air temperature is 15°C (60°F) or above.
- Clean and wax the areas to be covered with a highquality paste wax.
- To allow the adhesive to cure, do not wash the vehicle for 24 hours. Please advise the customer.
- 1. Remove the clip and screw from the rear bumper.