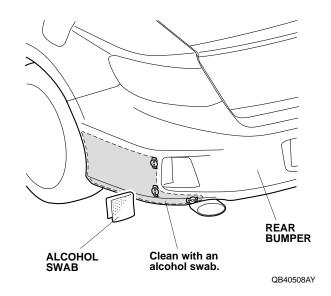

QB40506AY

6. Peel back the adhesive backings, and tape them to the front surface of the left rear under spoiler with masking tape.

7. Using one alcohol swab, thoroughly clean the rear bumper where the left rear under spoiler will attach.