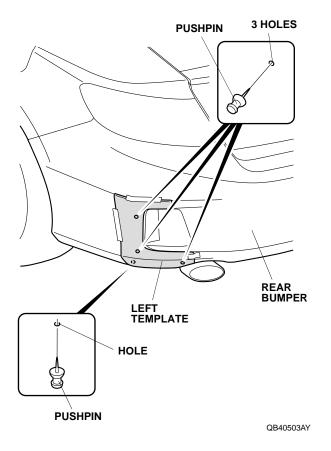

2. With the vehicle on a lift, align the left template on the left side of the rear bumper in the area shown, and tape it in place with masking tape.

3. Using a pushpin, pierce the rear bumper through the four holes in left template. Remove the left template.