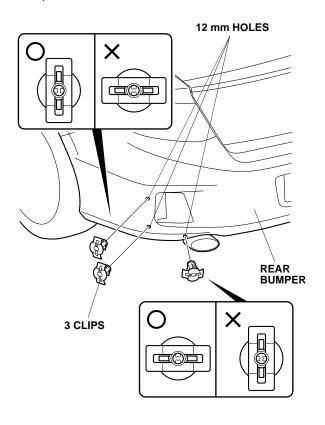

- Using a 10 mm drill bit, enlarge the lower outboard 3 mm hole to 10 mm. Remove any burrs.
- Using a 12 mm drill bit, enlarge the three remaining 3 mm holes to 12 mm. Remove any burrs.

5. Install one clip into each 12 mm hole in the direction shown. Push in each clip until you hear it "click," then check to make sure the clips are secure in the rear bumper.

8. Install the left rear under spoiler to the rear bumper, and secure the left rear under spoiler with three clips.

9. While applying light pressure against the left rear under spoiler, carefully remove the adhesive backings.