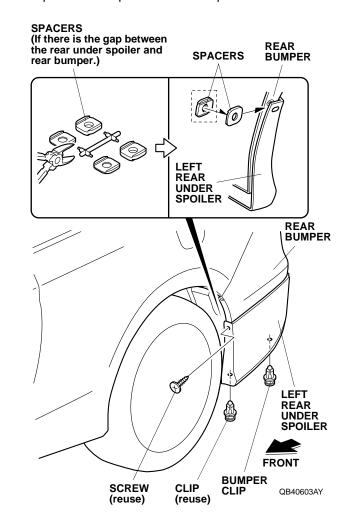

QB40604BY

12. Secure the left rear under spoiler with one bumper clip and one clip removed in step 1.

- 13. Secure the left rear under spoiler with one screw removed in step 1.
  - Make sure there is no gap between the rear under spoiler and rear bumper. If there is the gap, use spacers to adjust the gap.
  - Spacer thickness of "1" and "2" represent 1 mm and 2 mm respectively.
  - Do not use two of the 2 mm spacers together. Using two of the 2 mm spacers will create an unsightly condition.
- 14. Repeat steps 1 through 13 to install the right rear under spoiler on the right side of the vehicle.