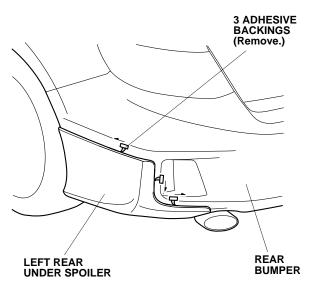

QB40506AY

6. Peel back the adhesive backings, and tape them to the front surface of the left rear under spoiler with masking tape.

7. Using one alcohol swab, thoroughly clean the rear bumper where the left rear under spoiler will attach.

8. Install the left rear under spoiler to the rear bumper, and secure the left rear under spoiler with three clips.

9. While applying light pressure against the left rear under spoiler, carefully remove the adhesive backings.