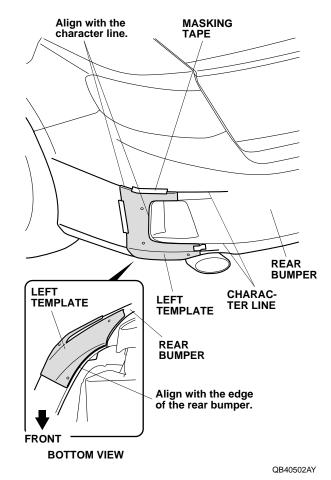

2. With the vehicle on a lift, align the left template on the left side of the rear bumper in the area shown, and tape it in place with masking tape.

3. Using a pushpin, pierce the rear bumper through the four holes in left template. Remove the left template.