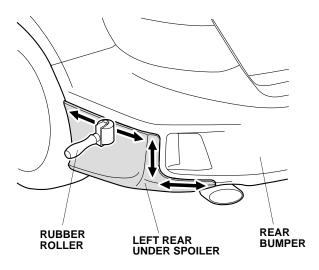

QB40602AY

- 10. Using your hand, firmly press the left rear under spoiler against the rear bumper for 30 seconds.
- 11. Using a rubber roller, apply firm pressure while rolling to set the adhesive, especially at the ends.